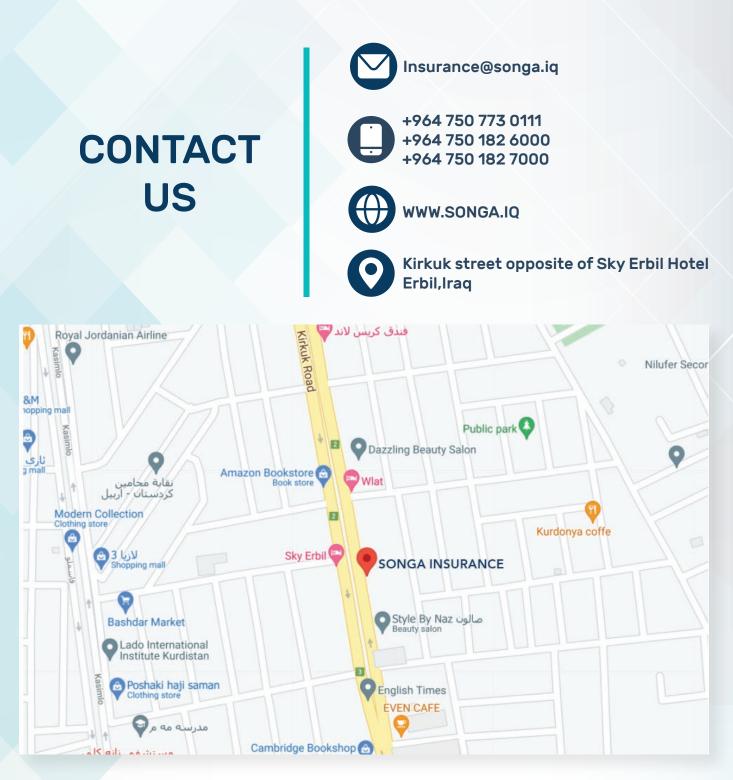

ION, MINISTRY OF TRADING AND INDUSTRY GENERAL DIRECTORATE OF COMPANIES REGISTRATION

DATE: 08.09.2016

#### COMPANY ESTABLISHMENT CERTIFICATE

We issue this certificate on the date of Establishment in order to be sure:

#### The Establishment of SONGA Company FOR Insurance / Private - common Shares

with the capital of ID 5.000.000.000 (Five Milliard Iraqi Dinar) has been approved.

I, registrar of companies, do hereby certify that the contract of the above-mentioned company was registered on the same date of issuing this certificate in accordance with the article No. (19) From the Trading Companies Law No. (21) For the year 1997 which was improved in 2004.

Issued on 08 - 09 - 2016 Dlzar Ismail Ahmed - The companies Registrar //Signed and Sealed// THE REGISTRAR //Signed and Sealed//











## LOOKING FORWARD TO DOING BUSINESS WITH YOU