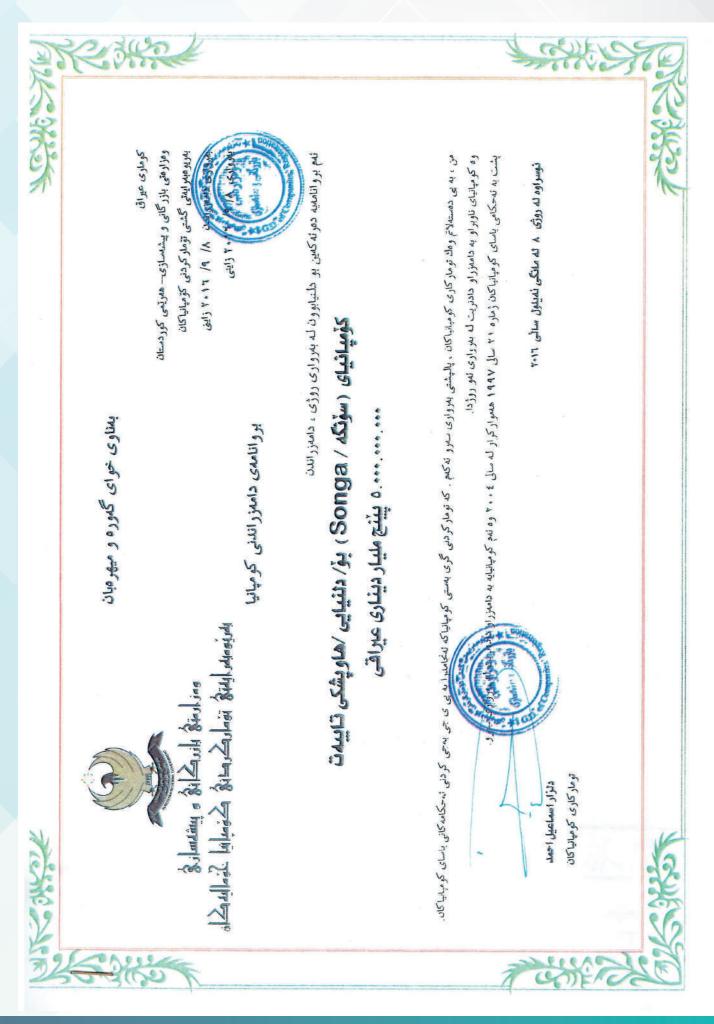

## SONGA KRG LICENCE

#### REPUBLIC OF IRAQ KURISTAN REGION, MINISTRY OF TRADING AND INDUSTRY GENERAL DIRECTORATE OF COMPANIES REGISTRATION

DATE: 08.09.2016

#### COMPANY ESTABLISHMENT CERTIFICATE

We issue this certificate on the date of Establishment in order to be sure:

#### The Establishment of SONGA Company FOR Insurance / Private - common Shares

with the capital of ID 5.000.000.000 (Five Milliard Iraqi Dinar) has been approved.

I, registrar of companies, do hereby certify that the contract of the above-mentioned company was registered on the same date of issuing this certificate in accordance with the article No. (19) From the Trading Companies Law No. (21) For the year 1997 which was improved in 2004.

Issued on 08 - 09 - 2016 Dlzar Ismail Ahmed - The companies Registrar //Signed and Sealed// THE REGISTRAR //Signed and Sealed//